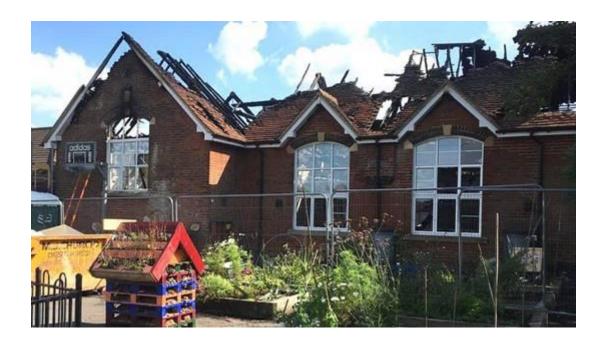

## Thoughts on the extensive damage at Woodborough School

We wanted to take a moment to offer a message of support & sympathy to Woodborough School, its staff, children & parents.

The effects of fire can be truly shocking & the damage they have experienced must be quite a blow for the school.

For those who don't know a fire broke out on the night of Friday 17<sup>th</sup> September & this has caused extensive damage. The BBC gives more detail <a href="here">here</a>.

No doubt there will be some reflection after the immediate priority to get the children back into school but things like this underline the need for sound **Business Continuity** planning.